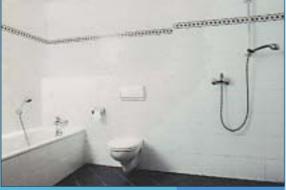

LEYCO<sup>®</sup>-BD is a proven cleaning agent for the fast cleaning of Lavatories, Urinals and Tiled surfaces in washrooms.

LEYCO<sup>®</sup>-BD comes as a concentrate and must be diluted with 2 - 10 parts water. The area that needs cleaning should be sprayed with the solution. Once this application has had time to react, rinse the area with clean water.