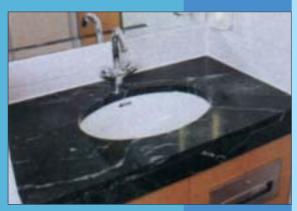

LEYCO<sup>®</sup>-BD is not suitable on some acid sensitive surfaces such as marble and enamel.