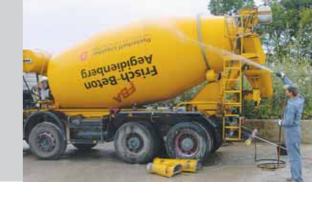

## CAR WASH SHAMPOO THAT LEAVES A GLOSS FINISH

LEYCO-POON is a manual car shampoo for passenger cars, trucks, machinery etc. LEYCO-POON is soluble in water, and removes grease, insects, oil deposits, petrol stains, tree resin and wax coatings. Through its combonation of washing additives LEYCO-POON is an outstanding car shampoo, which easily removes traces of road dirt, grease, oil, insects, petrol and tree resin from the paintwork of vehicles.

Removal of water runs and further leathering is kept to an absolute minimum.

- Fast removal of dirt
- Leaves a wax layer to help deflect future rain and dirt
- Leaves a gloss appearance
- Reduces the need to leather the vehicle
- Leaves no smears and stripes
- Economical diluted with up to 400 parts water
- Biodegradable