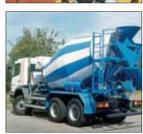

## CAR WASH SHAMPOO THAT LEAVES A GLOSS FINISH

LEYCO-POON is a manual car shampoo for passenger cars, trucks, machinery etc. LEYCO-POON is soluble in water, and removes grease, insects, oil deposits, petrol stains, tree resin and wax coatings. Through its combonation of washing additives LEYCO-POON is an outstanding car shampoo, which easily removes traces of road dirt, grease, oil, insects, petrol and tree resin from the paintwork of vehicles.

#### CAR WASH SHAMPOO THAT LEAVES A GLOSS FINISH