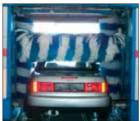

## CAR WASH SHAMPOO THAT LEAVES A GLOSS FINISH

LEYCO-POON is a manual car shampoo for passenger cars, trucks, machinery etc. LEYCO-POON is soluble in water, and removes grease, insects, oil deposits, petrol stains, tree resin and wax coatings. Through its combonation of washing additives LEYCO-POON is an outstanding car shampoo, which easily removes traces of road dirt, grease, oil, insects, petrol and tree resin from the paintwork of vehicles.

#### **APPLICATION**

LEYCO®-POON is diluted up to 400 times with water.

Rinse the vehicle with clean water and then apply the solution of LEYCO<sup>®</sup>-POON by hand, using a sponge.

Rinse the solution from the surface with plenty of clean fresh water. Leathering is kept to a minimum.