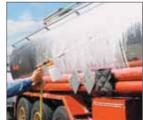

#### **APPLICATION**

LEYCO®-POON is diluted up to 400 times with water.

Rinse the vehicle with clean water and then apply the solution of LEYCO<sup>®</sup>-POON by hand, using a sponge.

Rinse the solution from the surface with plenty of clean fresh water. Leathering is kept to a minimum.