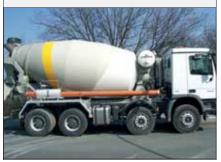

## CONCENTRATED VEHICLE SHAMPOO WITH AN ACIDIC BASE

LEYCO-POON 3 is very strong cleaner with an acidic base for the cleaning of heavy plant and industrial equipment.

It is designed for use on locomotives, readymix trucks, earth moving equipment, trucks etc.