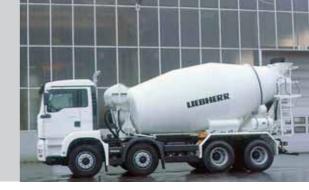

## CONCENTRATED VEHICLE SHAMPOO WITH AN ACIDIC BASE

LEYCO-POON 3 is very strong cleaner with an acidic base for the cleaning of heavy plant and industrial equipment.

It is designed for use on locomotives, readymix trucks, earth moving equipment, trucks etc.