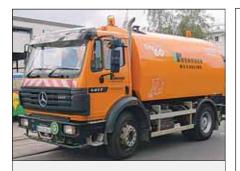

## CONCENTRATED VEHICLE SHAMPOO WITH AN ACIDIC BASE

LEYCO-POON 3 is very strong cleaner with an acidic base for the cleaning of heavy plant and industrial equipment.

It is designed for use on locomotives, readymix trucks, earth moving equipment, trucks etc.