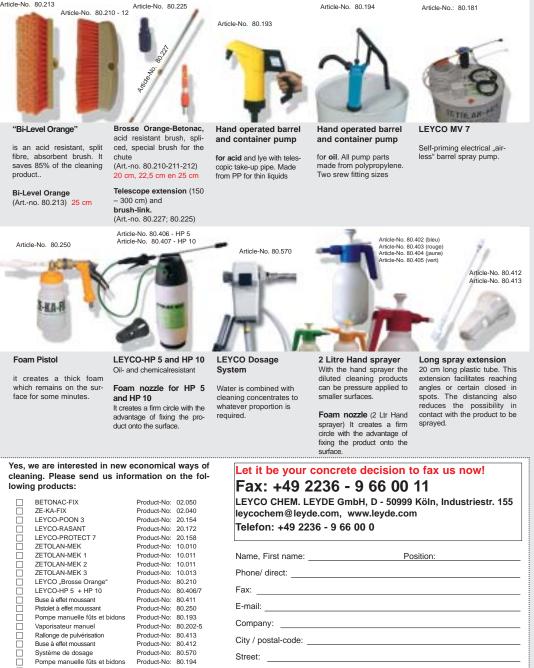

With the acid resistant "Orange-Betonac" brush you save up to 85 % of detergent solutions

LeycoChem **LEYDE** 

# Professional appliances to apply our products in a safe and economical manner